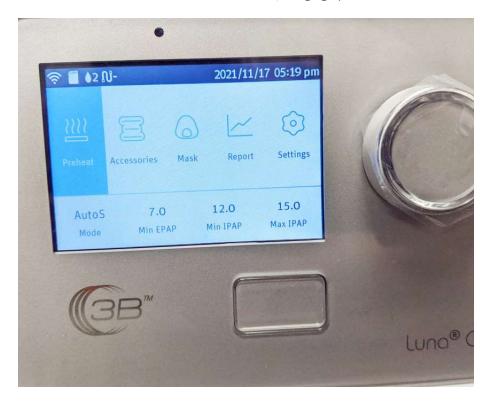

## CONNECTING YOUR LUNA G3 WITH WI-FI MODULE

- 1. Before beginning setup, please make sure you know the NAME and PASSWORD of the network you are attempting to connect to
- 2. Make sure your device is plugged in and powered on.
- 3. Hit the home button on the face of the device, bringing up the main menu.

- 4. Use the selector wheel to scroll clockwise until you illuminate the settings icon on the right hand side of the main menu.
- 5. Press the selector wheel to select the settings option.

- 6. Once in the setting option scroll down to the Wi–Fi settings by turning the selector wheel counter–clockwise until you see an icon labeled Wi–Fi.
- 7. Press the selector wheel once the Wi-Fi icon is illuminated.
- 8. If the device is currently not connected to a network, press the selector wheel and scroll clockwise until you encounter the name of the network you are trying to connect to. You will need to know the name of the network you are trying to connect to in order to connect this device.'

Universal symbol for Wi-Fi