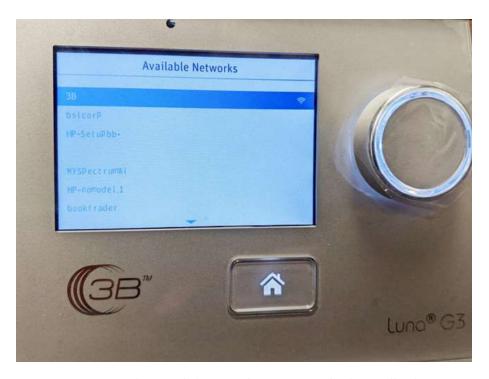

- 4. Use the selector wheel to scroll clockwise until you illuminate the settings icon on the right hand side of the main menu.
- 5. Press the selector wheel to select the settings option.

- 6. Once in the setting option scroll down to the Wi–Fi settings by turning the selector wheel counter–clockwise until you see an icon labeled Wi–Fi.
- 7. Press the selector wheel once the Wi-Fi icon is illuminated.
- 8. If the device is currently not connected to a network, press the selector wheel and scroll clockwise until you encounter the name of the network you are trying to connect to. You will need to know the name of the network you are trying to connect to in order to connect this device.'