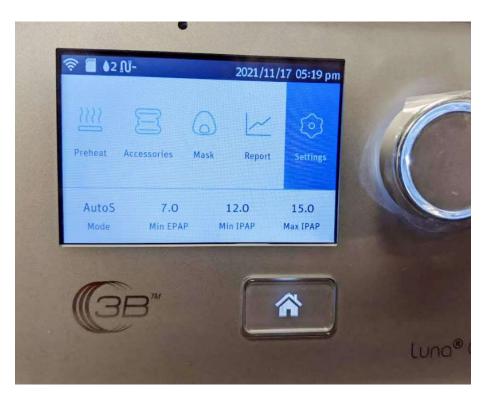

## CONNECTING YOUR LUNA G3 WITH WI-FI MODULE

- 1. Before beginning setup, please make sure you know the NAME and PASSWORD of the network you are attempting to connect to
- 2. Make sure your device is plugged in and powered on.
- 3. Hit the home button on the face of the device, bringing up the main menu.

- 4. Use the selector wheel to scroll clockwise until you illuminate the settings icon on the right hand side of the main menu.
- 5. Press the selector wheel to select the settings option.

- 6. Once in the setting option scroll down to the Wi–Fi settings by turning the selector wheel counter–clockwise until you see an icon labeled Wi–Fi.
- 7. Press the selector wheel once the Wi-Fi icon is illuminated.
- 8. If the device is currently not connected to a network, press the selector wheel and scroll clockwise until you encounter the name of the network you are trying to connect to. You will need to know the name of the network you are trying to connect to in order to connect this device.'