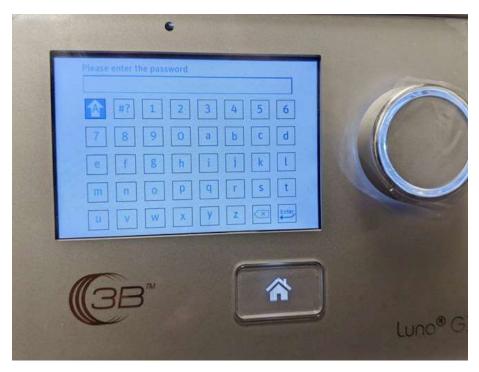

9. Type in your network passcode by using the connector wheel to scroll in between letters and numbers. Once finished scroll to the enter option at the bottom right of the keyboard using the selector wheel. If you do not know the password, please obtain the password. You will not be able to connect without the password of your Wi-Fi network.