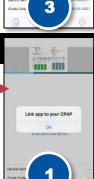

## Using the QR Code Feature – Luna II

- 1. Open the app and click "OK" to link the app to CPAP.
- On the Luna II device, push alarm silence to pull up QR code. Spin dial to highlight "QR Code+", then push the dial to select.
- 3. Tap iCode QR & iCode QR Plus on your phone and center QR code from device on phone.
- 4. System will automatically link the app to the device and upload data to the app and to iCode Connect.

## Using the QR Code Feature - Luna G3

- 1. Open the app and click "OK" to link the app to CPAP.
- 2. On Luna G3 device, scroll to Report on the home screen, then push the dial to select.
- 3. Spin the dial to highlight iCode QR/QR+, then push the dial to select.
- 4. Tap iCode QR & iCode QR Plus on your phone and center QR code from device on phone.
- 5. System will automatically link the app to the device and upload data to the app and to iCode Connect.