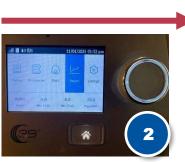

## Using the QR Code Feature - Luna G3

- 1. Open the app and click "OK" to link the app to CPAP.
- 2. On Luna G3 device, scroll to Report on the home screen, then push the dial to select.
- 3. Spin the dial to highlight iCode QR/QR+, then push the dial to select.
- 4. Tap iCode QR & iCode QR Plus on your phone and center QR code from device on phone.
- 5. System will automatically link the app to the device and upload data to the app and to iCode Connect.