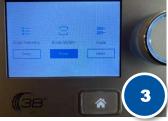

## Using the QR Code Feature - Luna G3

- 1. Open the app and click "OK" to link the app to CPAP.
- 2. On Luna G3 device, scroll to Report on the home screen, then push the dial to select.
- 3. Spin the dial to highlight iCode QR/QR+, then push the dial to select.
- 4. Tap iCode QR & iCode QR Plus on your phone and center QR code from device on phone.
- 5. System will automatically link the app to the device and upload data to the app and to iCode Connect.