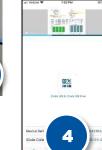

## Using the QR Code Feature – Luna II

- 1. Open the app and click "OK" to link the app to CPAP.
- On the Luna II device, push alarm silence to pull up QR code. Spin dial to highlight "QR Code+", then push the dial to select.
- 3. Tap iCode QR & iCode QR Plus on your phone and center QR code from device on phone.
- 4. System will automatically link the app to the device and upload data to the app and to iCode Connect.

Link app to your CPAP

ann 1888

0%

3b luna gr

GB.